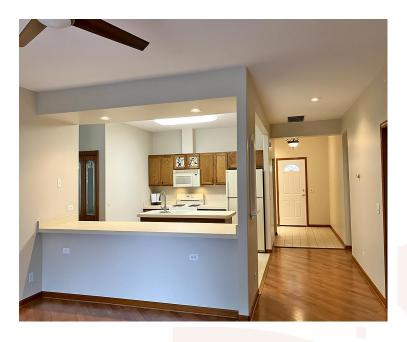

## 2 Bd, 2BA, Den and Office on a Cul De Sac

Prairie Model shows like a Prairie 2(Lot 625)2 Bedrooms + Office + Den, 2 Full Baths, Deck, & Front Porch. Open Kitchen overlooks Living Rm/Great Rm. Den has slider leading to Composite Deck & Vinyl Rails. Master W/ Full Bath, WIC & Office behind french doors. Bedroom 2 W/ Full Bath next door for guests. Garage has pull down stairs for storage in Attic above. Tankless HW, Air Cleaner & Humidifier, Sink in Laundry Room off garage. Irrigation system, Furnace newer, Freshly painted home! Additional square footage for den off dining rm approximately 140 Sq ft.