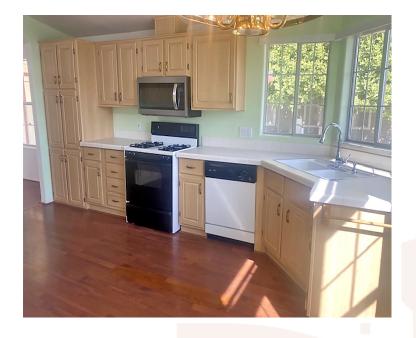

## Beautiful 2 bedroom 2 bath in the BEST location!

This Sierra floorplan comes with an amazing kitchen with tons of cabinets and great bay window to enjoy the view. Separate dining room that can be converted into a third bedroom, vaulted ceilings, new wood flooring throughout, new roof 2016, HVAC 2019, an Arizona room to enjoy wonderful weather and perfect to entertain family and friends. This home is located in an active 55+ resort, Crescent Run. Schedule your showing to see the greatness this home has to offer!