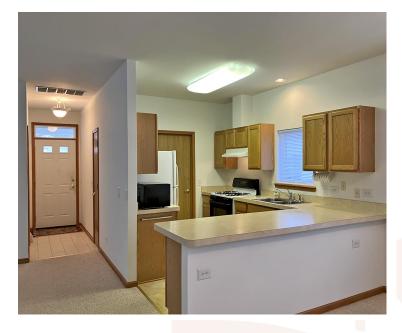

## QUICK CLOSE POSSIBLE !

MOVE IN READY -2005 Starlight Model (Lot 2234) Composite Front Porch with Vinyl Rails and Posts for Maintenance free care. Foyer leads to an Open Living, Dining and Kitchen floor plan that is freshly painted. Nice sized Kitchen with peninsula overlooking Dining Room & Den/Bedroom 2. Large screened porch overlooking backyard with door to rear yard. Spacious Master Bedroom has a Walk In Closet. Laundry includes Washer/Dryer. 20 X 20 Garage has attic for additional storage. Appliances Included. Furnace replaced "22, HW 2018