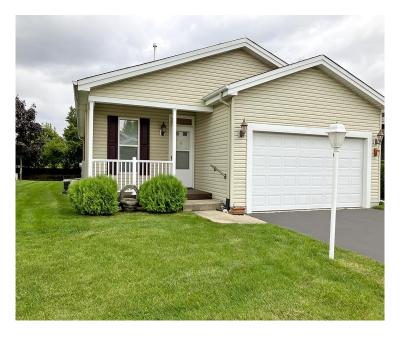

## QUICK CLOSE POSSIBLE !

MOVE IN READY -2005 Starlight Model (Lot 2234) Composite Front Porch with Vinyl Rails and Posts for Maintenance free care. Foyer leads to an Open Living, Dining and Kitchen floor plan that is freshly painted. Nice sized Kitchen with peninsula overlooking Dining Room & Den/Bedroom 2. Large screened porch overlooking backyard with door to rear yard. Spacious Master Bedroom has a Walk In Closet. Laundry includes Washer/Dryer. 20 X 20 Garage has attic for additional storage. Appliances Included. Furnace replaced "22, HW 2018