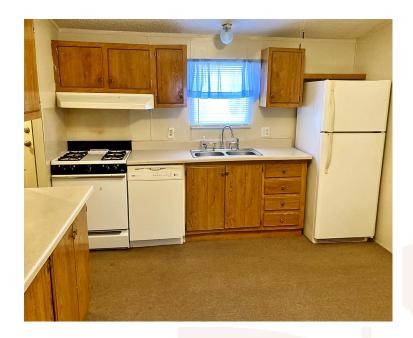

## 1997 Two Bed Two Bath Home

This two bed and two full bath home is ready to move in! The large open living room area could allow for a third bedroom to be added if needed. The spacious covered porch with rolling plastic window covers and electric outlets, allow for this porch to be used all year round. Comes with both kitchen appliances, washer, and dryer. Shed located behind the home. Just a short distance from our pool, playground, and basketball court. Located in Village of Cool Branch, a gated Community with a fishing pond. Land lease community and all applicants are subject to a credit and background check.