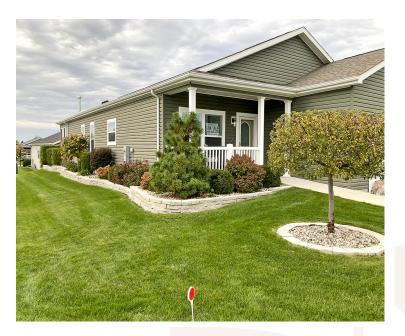

## **\$314,900** 1444 Equestrian Drive Saddlebrook Farms Grayslake,Illinois

*For more information on this home, call our sales agents at:* 

847-223-2212

## NEW HOMES, INVENTORY & RESALE HOMES

ASK US ABOUT OUR CURRENT INCENTIVES !

THIS BEAUTIFUL MOVE-IN READY HOME HAS GREAT CURB APPEAL!!! Newer LINCOLN PARK HOME SHOWS LIKE A MODEL. Built in 2017, well maintained home appeals to the eye from inside/out. Features: 2Brm/2BATHS +Den+3-Season w/ stamped concrete patio off the back. Upgrades galore!!! Custom cherry cabinets with granite counter-tops, S/S appliances, crown molding, coffered+tray ceilings, brick fireplace, vinyl plank flooring throughout except bedrooms. Large 24'X24' HEATED Garage w/epoxy flooring plus add'l storage space. MAKE THIS BEAUTIFUL DREAM