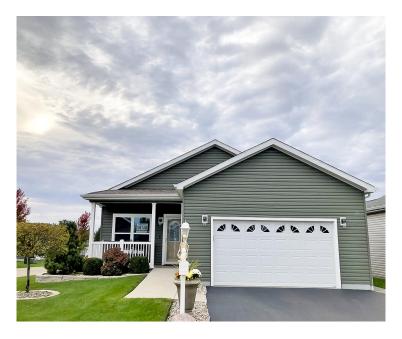

## **\$314,900** 1444 Equestrian Drive Saddlebrook Farms Grayslake,Illinois

*For more information on this home, call our sales agents at:* 

847-223-2212

## NEW HOMES, INVENTORY & RESALE HOMES

ASK US ABOUT OUR CURRENT INCENTIVES !

THIS BEAUTIFUL MOVE-IN READY HOME HAS GREAT CURB APPEAL!!! Newer LINCOLN PARK HOME SHOWS LIKE A MODEL. Built in 2017, well maintained home appeals to the eye from inside/out. Features: 2Brm/2BATHS +Den+3-Season w/ stamped concrete patio off the back. Upgrades galore!!! Custom cherry cabinets with granite counter-tops, S/S appliances, crown molding, coffered+tray ceilings, brick fireplace, vinyl plank flooring throughout except bedrooms. Large 24'X24' HEATED Garage w/epoxy flooring plus add'l storage space. MAKE THIS BEAUTIFUL DREAM