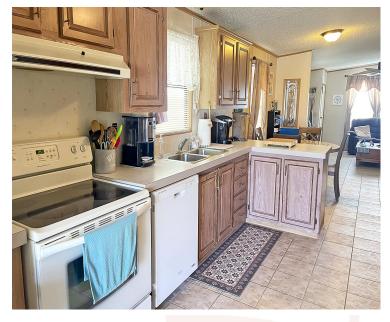

## Beautiful, Spacious Home!

This 2 bedroom/2 bathroom home is quite roomy!
There is a bonus den off the master bedroom that has direct access to the screened-in porch! Master bathroom has built-ins and double sinks! The shed door is huge, making it accessible for all your storage needs. The deck on the back patio has just been redone and is perfect for rocket launch views! This home will not last long, come see it before it is too late!

| \$75,000             |
|----------------------|
| 3884 Southwind Drive |
| Lakes of Melbourne   |

Melbourne,Florida

For more information on this home, call our sales agent, Crystal Brown

321-725-5500

| Square Footage * | 1404 Sq. Ft. |
|------------------|--------------|
| Bedrooms         | 2            |
| Baths            | 2            |