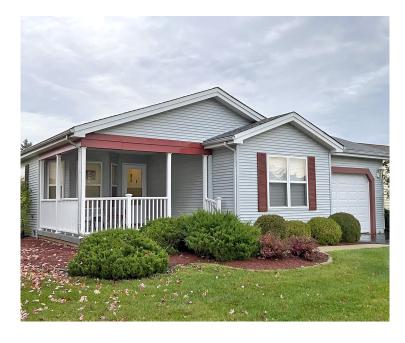

#### Move in Ready with 1624 Square Feet

Secretariat Model (Lot 509) Move in Ready! Maintenance free composite front porch with vinyl rails leads to an open floor plan with vaulted ceilings. Kitchen leads to a composite deck overlooking spacious yard in rear. Master suite features walk in closet and private full bath.