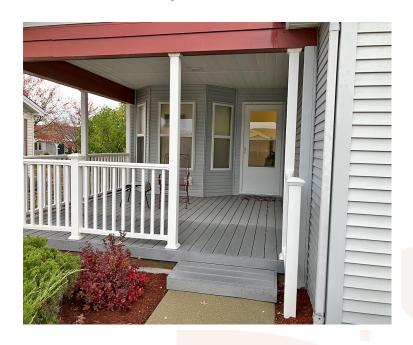

#### Move in Ready with 1624 Square Feet

Secretariat Model (Lot 509) Move in Ready! Maintenance free composite front porch with vinyl rails leads to an open floor plan with vaulted ceilings. Kitchen leads to a composite deck overlooking spacious yard in rear. Master suite features walk in closet and private full bath.