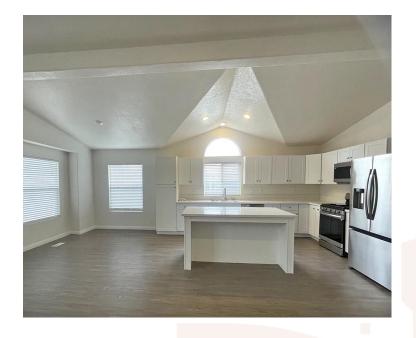

## **Spacious Triple Wide**

This is a large, 1648 sqft 3-bedroom, 1 den, 2 bath home! Newley remodeled with new vinyl plank flooring, new paint inside and out, new kitchen cabinets and appliances. Lots of windows for natural light! Located in a PRIME LOCATION! As a homeowner you have access to a community clubhouse, pool and spa. Serial # GICA21L30427A/B/C