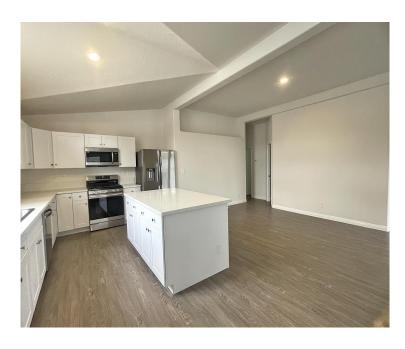

## **Spacious Triple Wide**

This is a large, 1648 sqft 3-bedroom, 1 den, 2 bath home! Newley remodeled with new vinyl plank flooring, new paint inside and out, new kitchen cabinets and appliances. Lots of windows for natural light! Located in a PRIME LOCATION! As a homeowner you have access to a community clubhouse, pool and spa. Serial # GICA21L30427A/B/C