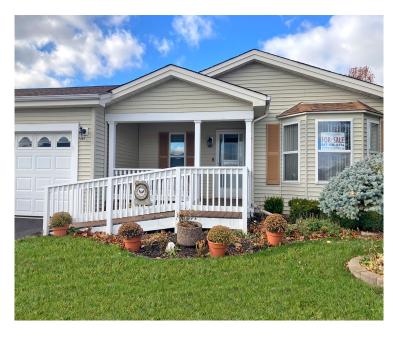

## New Listing...Castleton Home Photos to Follow

Location...Location! Shows like a GEM. This beautiful Castleton home built in 1999 located on site#493. 2015 Newer Roof, It backs up to open wetlands which allows for great privacy. Features: Front ramp walkway onto porch for easy access, 2Bedrooms+ 3season room w/gas space heater/ 2Baths/2-Car Garage. Ceramic tile in foyer,kitchen, wood floors in other areas except bed 2 - new carpet. Home will be freshly painted throughout. Brand new S/S appliances. Also includes an attached gas grill. This home shows like a model home!!! MUST SEE...make this your next dream home!!!