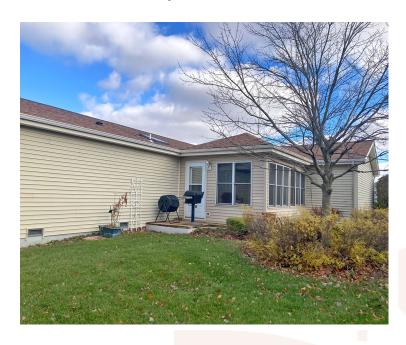

## New Listing...Castleton Home Photos to Follow

Location...Location! Shows like a GEM. This beautiful Castleton home built in 1999 located on site#493. 2015 Newer Roof, It backs up to open wetlands which allows for great privacy. Features: Front ramp walkway onto porch for easy access, 2Bedrooms+ 3season room w/gas space heater/ 2Baths/2-Car Garage. Ceramic tile in foyer,kitchen, wood floors in other areas except bed 2 - new carpet. Home will be freshly painted throughout. Brand new S/S appliances. Also includes an attached gas grill. This home shows like a model home!!! MUST SEE...make this your next dream home!!!