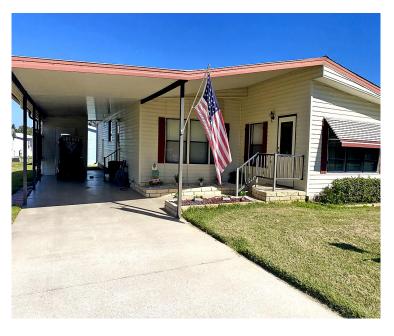

### \$69,500 14 LATTICE DRIVE Lakes at Leesburg Leesburg,Florida

*For more information on this home, call our sales agent, Craig Stegall* 

352-326-3130

#### **14 LATTICE DRIVE**

You can live close to everything, yet away from it all at Lakes at Leesburg, a well-maintained, professionally managed manufactured home community. Right now, Lakes at Leesburg is offering a 1987 Palm Harbor with 2 bed/2 bath, 1232 sq. ft. This home has a spacious open floor plan including a Parlor room! Call us today to schedule a showing and see all the benefits of living in Lakes at Leesburg!

| Square Footage * | 1232 Sq. Ft. |
|------------------|--------------|
| Bedrooms         | 2            |
| Baths            | 2            |