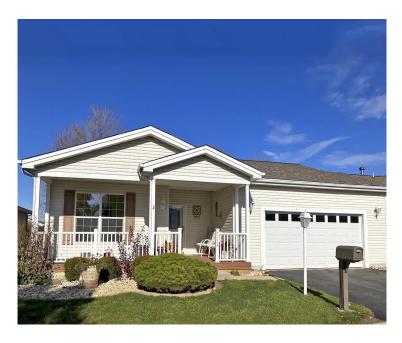

#### Sought After Prairie 2 is move-in ready!!!

PRAIRIE 2 MODEL (Lot 857) Spacious Front Porch with Composite flooring/Vinyl Rails.. Great Room, Kitchen w/42" cabinets, Breakfast Room, Dining Room and 4 Season Room. Laminate flooring in foyer, kitchen and breakfast rm. Home is Freshly Painted. White 6 panel doors throughout the home. Primary Bedroom has its own Full Bath and WIC. Hall bath is near the 2nd BR. Great Room leads to Deck. Laundry has utility sink and access to 24X20 garage w/ pull down stairs for storage in attic above. Brand new insulated garage door. Newer roof (2021), Furnace (2022), Water Heater (2023), Washer/Dryer.

| Square Footage * | 1900 Sq. Ft. |
|------------------|--------------|
| Bedrooms         | 2            |
| Baths            | 2            |