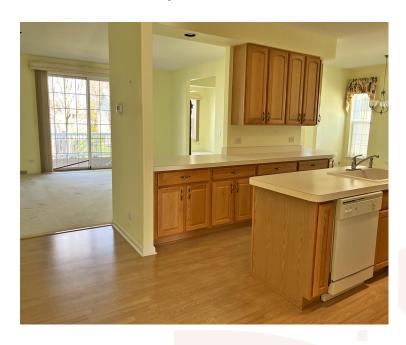

#### Sought After Prairie 2 is move-in ready!!!

PRAIRIE 2 MODEL (Lot 857) Spacious Front Porch with Composite flooring/Vinyl Rails.. Great Room, Kitchen w/42" cabinets, Breakfast Room, Dining Room and 4 Season Room. Laminate flooring in foyer, kitchen and breakfast rm. Home is Freshly Painted. White 6 panel doors throughout the home. Primary Bedroom has its own Full Bath and WIC. Hall bath is near the 2nd BR. Great Room leads to Deck. Laundry has utility sink and access to 24X20 garage w/ pull down stairs for storage in attic above. Brand new insulated garage door. Newer roof (2021), Furnace (2022), Water Heater (2023), Washer/Dryer.