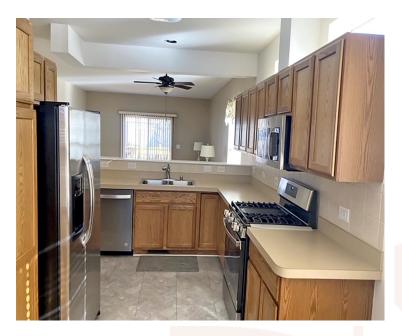

## Beautiful...MOVE IN READY HOME!!!

MakeThis BEAUTIFUL Woodfern home YOUR'S!!! This home is move in ready...Located on site#1035. features: 2 bedrooms/2baths+breakfast room, 2-car garage. Newer 2021 stainless steel kitchen appliances, 2015 Tankless W/H, furnace 2017 inducer, addt'l storage in garage attic with pull down stairs. Low maintence composite front porch, and a 16'X8' rear deck off the living room for relaxation and entertaining. Easy access to back exit onto Allegany. Make this special gem yours...