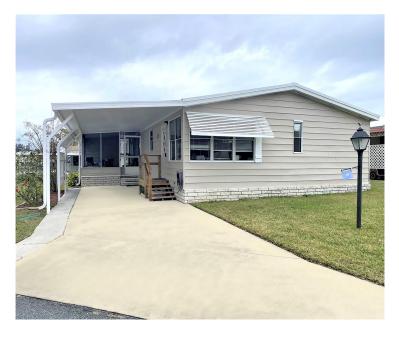

## **16 LATTICE DRIVE**

Right now, you could own a 3 bed/2 bath, 1568 sq. ft. home at Lakes at Leesburg, a family-oriented, well-maintained, professionally managed manufactured home community. This home boasts with the space you need! Call today and speak with one of our representatives to schedule a viewing.

\$81,900 16 LATTICE DRIVE Lakes at Leesburg Leesburg, Florida

| Bedrooms | 3 |
|----------|---|
| Baths    | 2 |
|          |   |