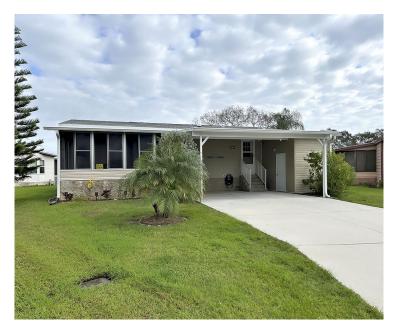

### \$174,900 2324 Bent Pine Drive Lakes of Melbourne

Melbourne,Florida

For more information on this home, call our sales agent, Crystal Brown

321-725-5500

#### Spacious 3x2!

This large and spacious home greets you with a horizontal two-car carport. Lounge on the screened-in porch with long, sliding windows or grab a bite to eat in your kitchen full of cabinet space. The ceilings are extremely high and the living room is open. Need closet space? Each room has walk-in closets where you can store anything you'd like. The master bathroom has a huge walk-in shower. Appliances, AC, roof, water heater are all four years old or less. This home is waiting for YOU. Schedule a tour with Crystal today!

| Square Footage * | 1560 Sq. Ft. |
|------------------|--------------|
| Bedrooms         | 3            |
| Baths            | 2            |