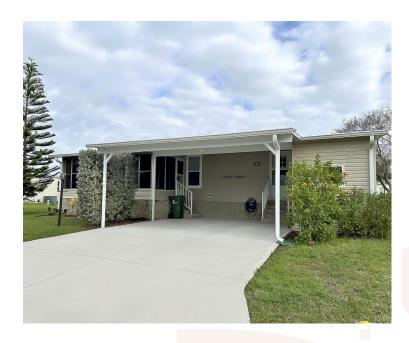

### \$174,900 2324 Bent Pine Drive Lakes of Melbourne

Melbourne,Florida

For more information on this home, call our sales agent, Crystal Brown

321-725-5500

#### Spacious 3x2!

This large and spacious home greets you with a horizontal two-car carport. Lounge on the screened-in porch with long, sliding windows or grab a bite to eat in your kitchen full of cabinet space. The ceilings are extremely high and the living room is open. Need closet space? Each room has walk-in closets where you can store anything you'd like. The master bathroom has a huge walk-in shower. Appliances, AC, roof, water heater are all four years old or less. This home is waiting for YOU. Schedule a tour with Crystal today!

| Square Footage * | 1560 Sq. Ft. |
|------------------|--------------|
| Bedrooms         | 3            |
| Baths            | 2            |