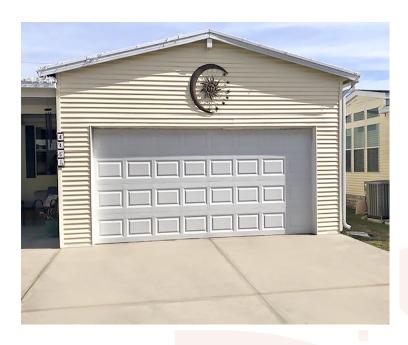

#### BACKUP OFFERS BEING ACCEPTED

This 2006 Palm Harbor boast New Laminate Floors throughout 2022, New AC 2016, New Roof 2022, and new windows in the Lanai, new countertops, new dishwasher 2023. All beautifully decorated in natural colors. A two Car Garage! This is a beautiful home, that is move in ready! It is a short walk to the Dog Park. Located in Little Manatee Springs, which is surrounded by Little Manatee State Park, the Wildlife is amazing. New Pickleball! Stop by Little Manatee Office, homes are open weekdays or Call Deb (Onsite Sales Manager) for your private weekend or evening showing!

| Square Footage * | 1470 Sq. Ft. |
|------------------|--------------|
| Bedrooms         | 3            |
| Baths            | 2            |