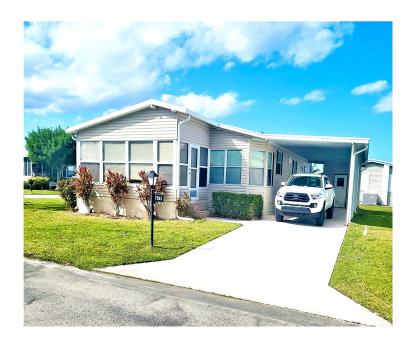

## Beautiful 2x2 with Florida Room in Stuart

Located in the beautiful community of Pinelake Gardens & Estates, this large two bedroom, two bathroom is located on a corner lot. Very spacious and cozy, this is a place you'll feel right at home. Located minutes from waterfront dining, shopping, and the ocean.

| \$121,900                    |
|------------------------------|
| 7241 SE SWEETWOOD TERR       |
| Pinelake Gardens and Estates |
| Stuart,Florida               |

| For more information of | on this home, call our sales agent, |
|-------------------------|-------------------------------------|

Orion Binns

772-220-6606

| Square Footage * | 1248 Sq. Ft. |
|------------------|--------------|
| Bedrooms         | 2            |
| Baths            | 2            |