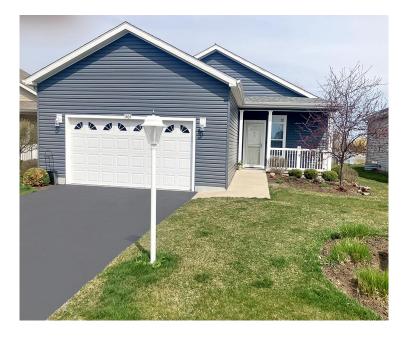

## \$334,900 1404 Scenic View Saddlebrook Farms Grayslake,Illinois

*For more information on this home, call our sales agents at:* 

847-223-2212

## BEAUTIFUL WATER FRONT PROPERTY!

BEAUTIFUL WATER FRONT PROPERTY! Jackson Park/MODEL HOME! Built in 2018, Enjoy water views & beautiful sunsets, just a short distance to both Fitness Center & Lake Lodge. Features: 2-Bed/2-Baths+Screened in deck & patio in the rear, perfect for entertaining w/family and friends. White cabinets, S/S appl., W/D are negotable, Tray & Coffered ceilings, ceiling fans, bay window, vinyl plank flooring throughout! Oversized garage w/ epoxy flooring, pull down stairs & shelving for addt'l storage. LAKEFRONT LIVING AT IT'S BEST...make this your forever home!!!

| Square Footage * | 1792 Sq. Ft. |
|------------------|--------------|
| Bedrooms         | 2            |
| Baths            | 2            |