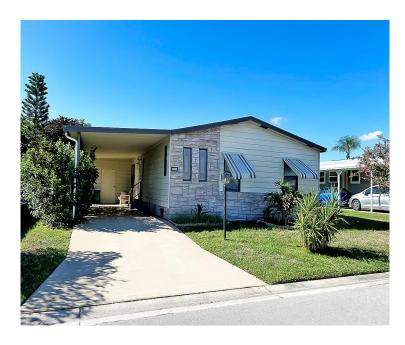

## Floorplan on the Lake

This spacious 2x2 on the water has a large living space and a screened-in patio steps away from the lake. Your kitchen entry is very wide and has a designated pantry. There is plank flooring all throughout the home with no carpet at all. Each room has TWO closets and the both bedrooms can easily fit queensized beds. Come view this home today before it goes away!

| \$90,500                   |
|----------------------------|
| 2482 Lakes of Melbourne Dr |
| Lakes of Melbourne         |

Melbourne,Florida

For more information on this home, call our sales agent, Crystal Brown

321-725-5500

| Square Footage * | 1352 Sq. Ft. |
|------------------|--------------|
| Bedrooms         | 2            |
| Baths            | 2            |