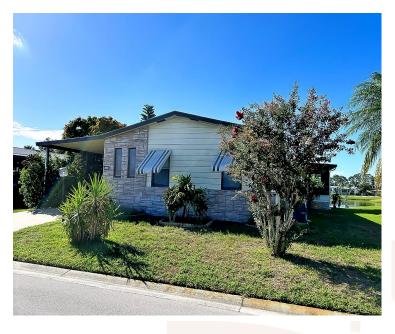

## Floorplan on the Lake

This spacious 2x2 on the water has a large living space and a screened-in patio steps away from the lake. Your kitchen entry is very wide and has a designated pantry. There is plank flooring all throughout the home with no carpet at all. Each room has TWO closets and the both bedrooms can easily fit queensized beds. Come view this home today before it goes away!

| \$90,500                   |
|----------------------------|
| 2482 Lakes of Melbourne Dr |
| Lakes of Melbourne         |

Melbourne,Florida

For more information on this home, call our sales agent, Crystal Brown

321-725-5500

| Square Footage * | 1352 Sq. Ft. |
|------------------|--------------|
| Bedrooms         | 2            |
| Baths            | 2            |