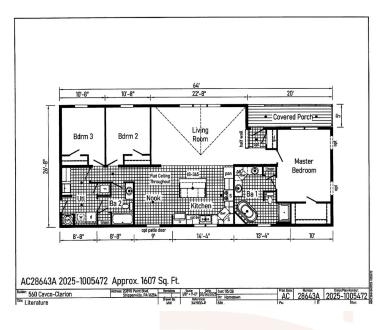

### Preconstruction 2025 Commodore Home

This lovely Commodore home features a beautiful split floor plan with 3 bedrooms and 2 bath rooms. The large living room flows into the gourmet kitchen with all new stainless steel appliances. The primary bath features a relaxing freestanding tub as well as a shower. Located in the Village of Cool Branch, a gated community, enjoy the swimming pool, playground, basketball court, or fishing pond. Call today for more information!

| Square Footage * | 1607 Sq. Ft. |
|------------------|--------------|
| Bedrooms         | 3            |
| Baths            | 2            |